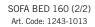

#### SOFA BED 160 (2/2) LC Art. Code: 1243-1013

width•depth•height 210•98•85

width•depth 160•195