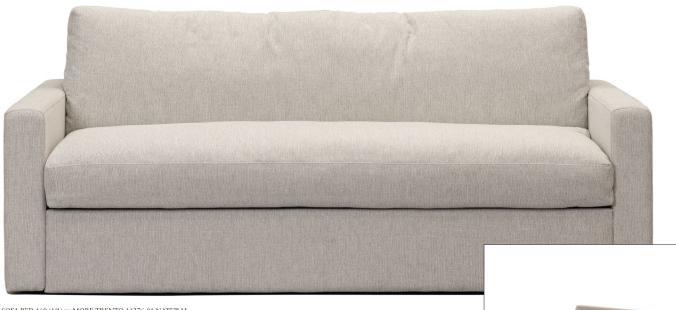

Art. Code: 0253 www.burhens.com

SOFA BED 160 (1/1) in more trento 11276-01 Natural