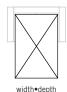

g (N120) highly elastic shape cut cold foam covered with a mix of siliconized fibre, feather and latex.

The cushion is not reversible.

### BACK CUSHION

The inner cover is filled with a mix of latex, siliconized fiber and feather.

The cushion is not reversible.

# UPHOLSTERY

The style is fixed and loose cover (LC not leather) and available with fabric and leather.

The covers/cushion covers, in fabric, can be removed and washed according to wahsing instructions.



LEGS

No 2



### COLOURS



02 Black

Measurments may vary +/-3%, depending on the choice of upholstery and combination.

www.burhens.com





width•depth•height 210•98•85



# SOFA BED 160 (1/1)

Art. Code: 1242-1013





width•depth 160•195

#### SOFA BED 160 (2/2) LC Art. Code: 1243-1013



width•depth•height 210•98•85



width•depth 160•195

#### SOFA BED 160 (1/1) LC Art. Code: 1242-1013





width•depth 160•195