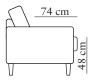

### COLOURS

02 Black

Measurments may vary +/-3%, depending on the choice of upholstery and combination.

www.burhens.com

width•depth•height 210•98•85