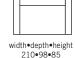

#### SOFA BED 160 (2/2) LC Art. Code: 1243-1013

width•depth•height 210•98•85

width•depth 160•195