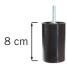

Art. Code: 0253 www.burhens.com



SOFA BED 160 (1/1) in more trento 11276-01 Natural

## FRAME

All structural parts of the frame are made of solid wood.

# SEAT CUSHION

The core consist of 44 kg (N120) highly elastic shape cut cold foam covered with a mix of siliconized fibre, feather and latex.

The cushion is not reversible.

### BACK CUSHION

The inner cover is filled with a mix of latex, siliconized fiber and feather.

The cushion is not reversible.

# UPHOLSTERY

The style is fixed and loose cover (LC not leather) and available with fabric and leather.

The covers/cushion covers, in fabric, can be removed and washed according to wahsing instructions.



LEGS

No 2



### COLOURS



02 Black

Measurments may vary +/-3%, depending on the choice of upholstery and combination.

www.burhens.com





width•depth•height 210•98•85



# SOFA BED 160 (1/1)

Art. Code: 1242-1013





width•depth 160•195

#### SOFA BED 160 (2/2) LC Art. Code: 1243-1013



width•depth•height 210•98•85



width•depth 160•195

#### SOFA BED 160 (1/1) LC Art. Code: 1242-1013





width•depth 160•195