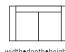

### COLOURS

02 Black

Measurments may vary +/-3%, depending on the choice of upholstery and combination.

www.burhens.com

width•depth•height 210•98•85