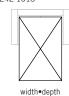

zed fibre, feather and latex.

The cushion is not reversible.

### BACK CUSHION

The inner cover is filled with a mix of latex, siliconized fiber and feather.

The cushion is not reversible.

# UPHOLSTERY

The style is fixed and loose cover (LC not leather) and available with fabric and leather.

The covers/cushion covers, in fabric, can be removed and washed according to wahsing instructions.



LEGS

No 2



### COLOURS



02 Black

Measurments may vary +/-3%, depending on the choice of upholstery and combination.

www.burhens.com





width•depth•height 210•98•85



# SOFA BED 160 (1/1)

Art. Code: 1242-1013





width•depth 160•195

#### SOFA BED 160 (2/2) LC Art. Code: 1243-1013



width•depth•height 210•98•85



width•depth 160•195

#### SOFA BED 160 (1/1) LC Art. Code: 1242-1013





width•depth 160•195