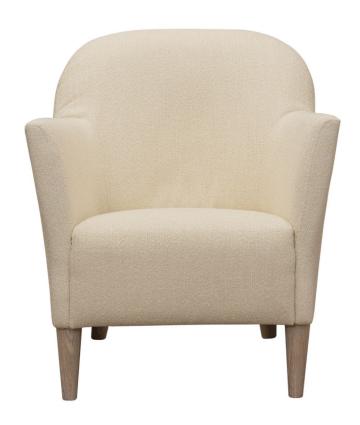

Art. Code: 0319 www.burbens.com

1-SEATER IN RICCARDO NEIGE

## FRAME

All structural parts of the frame are made of solidwood.

## SEAT CUSHION

The core consists of two layers of 35 kg (N120) and 30 kg (N40) highly elastic shaped cut cold with various thicknesses, coverd with fiber padding.

## BACK CUSHION

The core consists of two layers of 35 kg (N120) and 30 kg (N40) highly elastic shaped cut cold with various thicknesses, coverd with fiber padding.

## UPHOLSTERY

This style is fixed and available with fabric and sheep leather.

burhéns

Measurments may vary +/-3%, depending on the choice of upholstery and combination.

www.burhens.com

1-SEATER Art. Code: 1100-1013