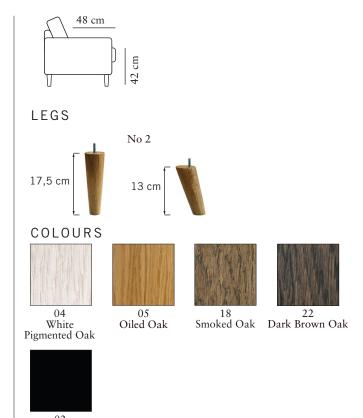

Art. Code: 0319 www.burbens.com



1-SEATER IN RICCARDO NEIGE

## FRAME

All structural parts of the frame are made of solidwood.

## SEAT CUSHION

The core consists of two layers of 35 kg (N120) and 30 kg (N40) highly elastic shaped cut cold with various thicknesses, coverd with fiber padding.

## BACK CUSHION

The core consists of two layers of 35 kg (N120) and 30 kg (N40) highly elastic shaped cut cold with various thicknesses, coverd with fiber padding.

## UPHOLSTERY

This style is fixed and available with fabric and sheep leather.





burhéns

Measurments may vary +/-3%, depending on the choice of upholstery and combination.

www.burhens.com

1-SEATER Art. Code: 1100-1013

width•depth•height 72•82•81