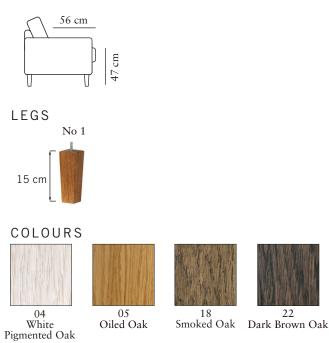

#### FRAME

All structural parts of the frame are made of solidwood.

#### 1,5-SEATER Art. Code: 1150-1013

2-SEATER Art. Code: 1200-1013

width•depth•height 188•91•88 3-SEATER (2/2) divided Art. Code: 1325-1013

| FOOTSTOOL 1<br>Art. Code: 1050 |
|--------------------------------|
|                                |
| width•depth•height<br>95•65•47 |