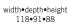

#### 1,5-SEATER Art. Code: 1150-1013

2-SEATER Art. Code: 1200-1013

width•depth•height 188•91•88 3-SEATER (2/2) divided Art. Code: 1325-1013

| FOOTSTOOL 1<br>Art. Code: 1050 |
|--------------------------------|
|                                |
| width•depth•height<br>95•65•47 |