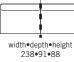

#### 1,5-SEATER Art. Code: 1150-1013

2-SEATER Art. Code: 1200-1013

width•depth•height 188•91•88 3-SEATER (2/2) divided Art. Code: 1325-1013

| FOOTSTOOL 1<br>Art. Code: 1050 |
|--------------------------------|
|                                |
| width•depth•height<br>95•65•47 |