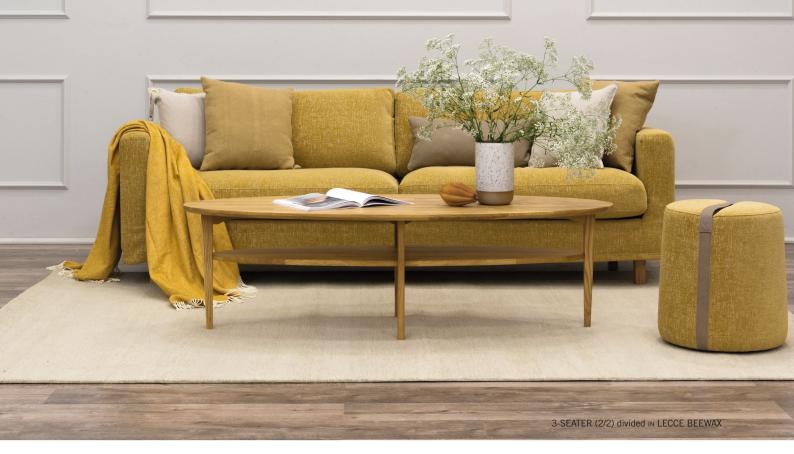

## BIRKA

Art. Code: 0426

### UPHOLSTERY

The style is loose cover and available with fabric. The covers / cushion covers, can be removed and washed according to washing instructions.

#### 1,5-SEATER Art. Code: 1150-1013

2-SEATER Art. Code: 1200-1013

width•depth•height 188•91•88 3-SEATER (2/2) divided Art. Code: 1325-1013

| FOOTSTOOL 1<br>Art. Code: 1050 |
|--------------------------------|
|                                |
| width•depth•height<br>95•65•47 |