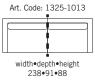

### burhéns

Measurments may vary +/-3%, depending on the choice of upholstery and combination.

www.burhens.com

1,5-SEATER Art. Code: 1150-1013

Art. Code: 1150-101

width•depth•height
118•91•88

2-SEATER Art. Code: 1200-1013

width•depth•height 188•91•88

3-SEATER (2/2) divided

FOOTSTOOL 1 Art. Code: 1050

width•depth•height 95•65•47