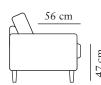

### burhéns

Measurments may vary +/-3%, depending on the choice of upholstery and combination.

www.burhens.com

1,5-SEATER Art. Code: 1150-1013

Art. Code: 1150-101

width•depth•height
118•91•88

2-SEATER Art. Code: 1200-1013

width•depth•height 188•91•88

3-SEATER (2/2) divided

FOOTSTOOL 1 Art. Code: 1050

width•depth•height 95•65•47