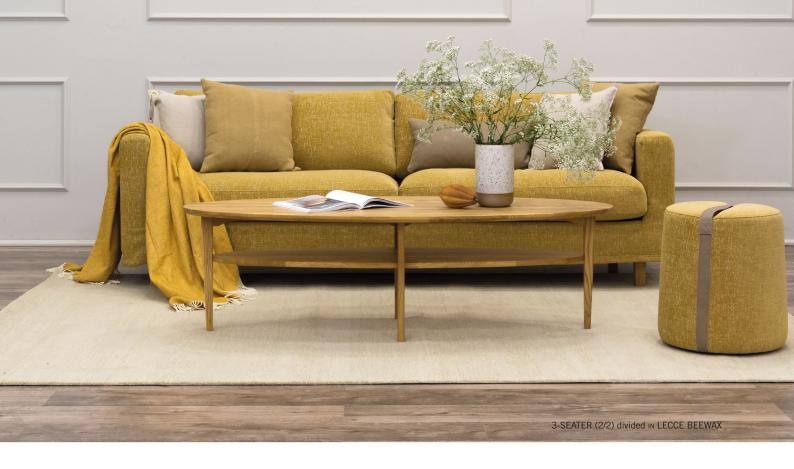

### burhéns

Measurments may vary +/-3%, depending on the choice of upholstery and combination.

www.burhens.com

1,5-SEATER Art. Code: 1150-1013

Art. Code: 1150-101

width•depth•height
118•91•88

2-SEATER Art. Code: 1200-1013

width•depth•height 188•91•88

3-SEATER (2/2) divided

FOOTSTOOL 1 Art. Code: 1050

width•depth•height 95•65•47