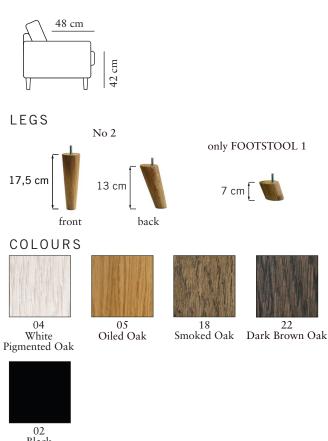

# CAROLINA

Measurments may vary +/-3%, depending on the choice of upholstery and combination.

www.burhens.com

1-SEATER Art. Code: 1100-1013

T. Code: 1100-10

width•depth•height 75•80•81

2-SEATER Art. Code: 1200-1013

width•depth•height 128•80•81 3-SEATER (2) Art. Code: 1301-1013

width•depth•height 182•80•81

FOOTSTOOL 1

Art. Code: 1050-0000

width•depth•height 60•40•40